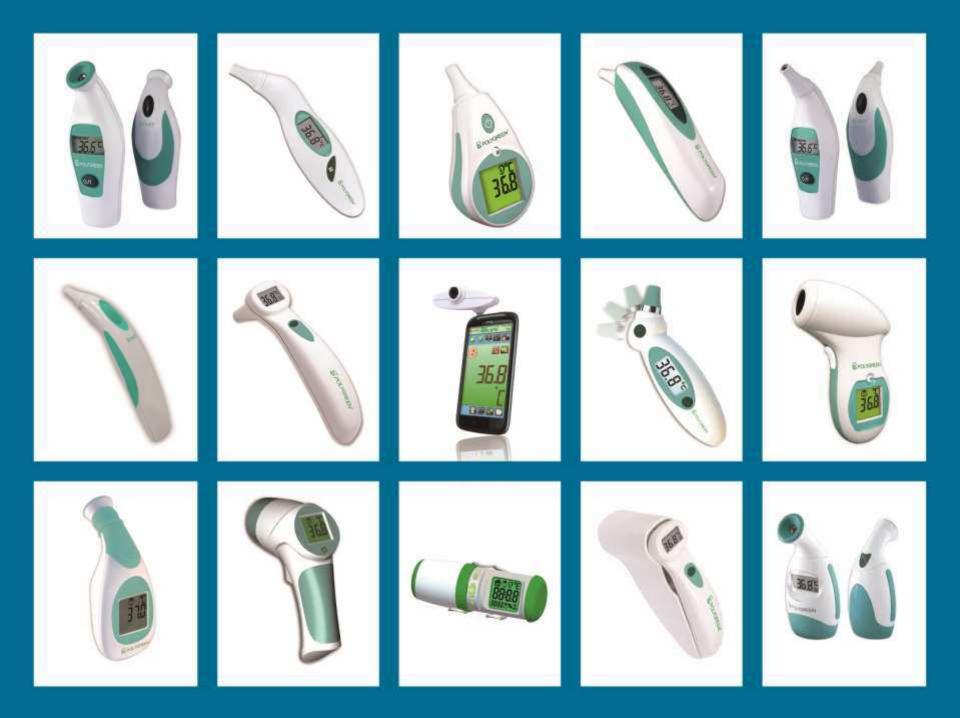

n Taiwan
- 1988: first generation of portable ultrasonic nebulizers
- 1990: products obtain FDA 510(k) clearance
- 1995: new factory site in Dongguan, China
- 1996: first generation of digital blood pressure monitors
- 1997: ISO 9002, EN46002, MDD 93/42EEC and CE0197 certifications obtained
- 1998: Infrared Thermometry Division established



### **Polygreen**®



- 2004: Launch of Polygreen® brand (OBM)
- 2004: Polygreen Germany GmbH established as sales subsidary for EU market
- 2004: products approved by Health Canada (MDL)
- 2005: ISO 9001 certification
- 2007: first generation of blood glucose monitors
- 2011: successful development of OUcare<sup>™</sup> smart phone application
- 2016: Polygreen products mainly can be found in the markets of the EU, Southeast Asia and the Far East





























































### **Outline**



- 1. Development Trends of Medical Devices
- 2. OUcare<sup>TM</sup> Healthcare Cloud System
- 3. Total Solution Provider
- 4. Our Impact on Society





## **Development Trends of Medical Devices**

### Infrared Thermometer







### **Blood Pressure Monitors**





### **Blood Glucose Monitoring Systems**







### Anyall Healthcare Kit



- 1. Blood Glucose Meter
- 2. Blood Pressure Monitor
- 3. Non-contact IR Thermometer
- 4. Body Scale
- 5. Health Insurance Card Reader



#### **Smart Connect**

Data transfer via smartphone/tablet



Data management in the Oucare Healthcare Cloud System





### **Anyall TPR System**



- 1. Blood Pressure Monitor
- 2. Non-contact IR Thermometer
- 3. Breath Counter



#### *