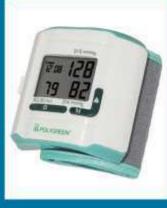

988: first generation of portable ultrasonic nebulizers
- 1990: products obtain FDA 510(k) clearance
- 1995: new factory site in Dongguan, China
- 1996: first generation of digital blood pressure monitors
- 1997: ISO 9002, EN46002, MDD 93/42EEC and CE0197 certifications obtained
- 1998: Infrared Thermometry Division established



### **Polygreen**®



- 2004: Launch of Polygreen® brand (OBM)
- 2004: Polygreen Germany GmbH established as sales subsidary for EU market
- 2004: products approved by Health Canada (MDL)
- 2005: ISO 9001 certification
- 2007: first generation of blood glucose monitors
- 2011: successful development of OUcare<sup>™</sup> smart phone application
- 2016: Polygreen products mainly can be found in the markets of the EU, Southeast Asia and the Far East





























































### **Outline**



- 1. Development Trends of Medical Devices
- 2. OUcare<sup>TM</sup> Healthcare Cloud System
- 3. Total Solution Provider
- 4. Our Impact on Society





## **Development Trends of Medical Devices**

### Infrared Thermometer







### **Blood Pressure Monitors**





### **Blood Glucose Monitoring Systems**







### Anyall Healthcare Kit



- 1. Blood Glucose Meter
- 2. Blood Pressure Monitor
- 3. Non-contact IR Thermometer
- 4. Body Scale
- 5. Health Insurance Card Reader



#### **Smart Connect**

Data transfer via smartphone/tablet



Data management in the Oucare Healthcare Cloud System





### **Anyall TPR System**



- 1. Blood Pressure Monitor
- 2. Non-contact IR Thermometer
- 3. Breath Counter



#### **Smart Conne