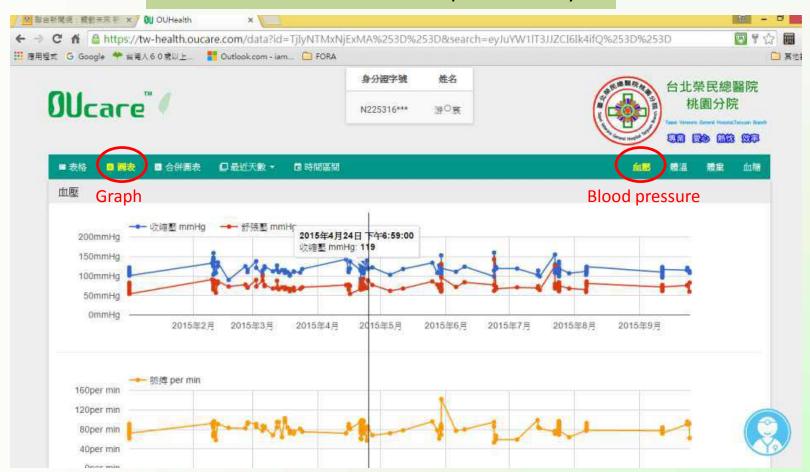

#### Doctors views the trend to do precise analysis

### OUcare Healthcare Cloud System

100 mmHg

125 mmHg

100 mmHq

125 mmHa

102 per min

85 per min

100 per min

25 normin

V

V

0

193

101 mmHg

78 mmHg

100 mmHg

70 mmHa