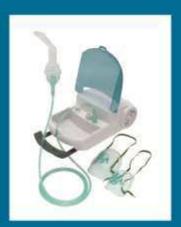

### **Anyall TPR System**

- 1. Blood Pressure Monitor
- 2. Non-contact IR Thermometer
- 3. Breath Counter