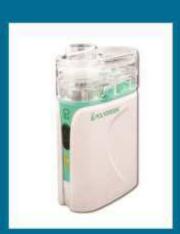

### **Anyall TPR System**

- 1. Blood Pressure Monitor
- 2. Non-contact IR Thermometer
- 3. Breath Counter