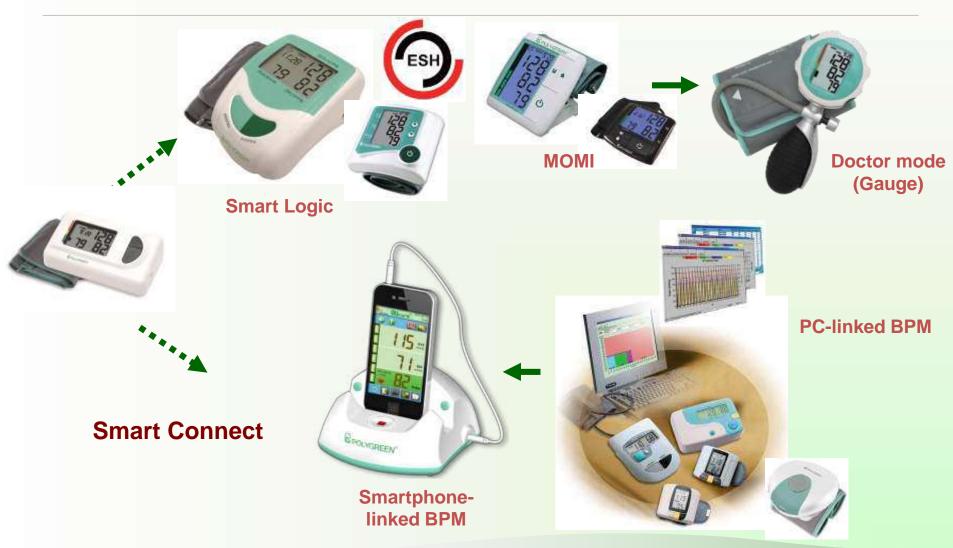

### **Polygreen**®



- 2004: Launch of Polygreen® brand (OBM)
- 2004: Polygreen Germany GmbH established as sales subsidary for EU market
- 2004: products approved by Health Canada (MDL)
- 2005: ISO 9001 certification
- 2007: first generation of blood glucose monitors
- 2011: successful development of OUcare<sup>™</sup> smart phone application
- 2016: Polygreen products mainly can be found in the markets of the EU, Southeast Asia and the Far East





























































### **Outline**



- 1. Development Trends of Medical Devices
- 2. OUcare<sup>TM</sup> Healthcare Cloud System
- 3. Total Solution Provider
- 4. Our Impact on Society





## **Development Trends of Medical Devices**

### Infrared Thermometer







### **Blood Pressure Monitors**





### **Blood Glucose Monitoring Systems**







### Anyall Healthcare Kit



- 1. Blood Glucose Meter
- 2. Blood Pressure Monitor
- 3. Non-contact IR Thermometer
- 4. Body Scale
- 5. Health Insurance Card Reader



#### **Smart Connect**

Data transfer via smartphone/tablet



Data management in the Oucare Healthcare Cloud System





### **Anyall TPR System**



- 1. Blood Pressure Monitor
- 2. Non-contact IR Thermometer
- 3. Breath Counter



#### **Smart Connect**

Data transfer via smartphone/tablet



Data management in the Oucare Healthcare Cloud System







## **OUcare<sup>TM</sup> Healthcare Cloud System**

### **OUcare Healthcare Cloud System**



- Live Demo
  - https://healthcare.oucare.com/

• Support of 4 languages: Czech, German, English,

Chinese



20.1.2017, 11:51:00