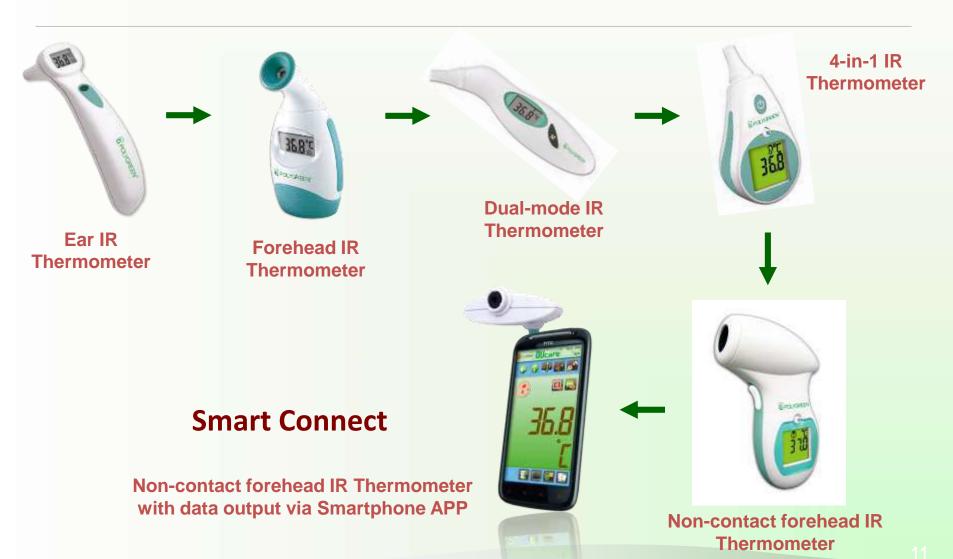

ared Thermometry Division established



### **Polygreen**®



- 2004: Launch of Polygreen® brand (OBM)
- 2004: Polygreen Germany GmbH established as sales subsidary for EU market
- 2004: products approved by Health Canada (MDL)
- 2005: ISO 9001 certification
- 2007: first generation of blood glucose monitors
- 2011: successful development of OUcare<sup>™</sup> smart phone application
- 2016: Polygreen products mainly can be found in the markets of the EU, Southeast Asia and the Far East





























































### **Outline**



- 1. Development Trends of Medical Devices
- 2. OUcare<sup>TM</sup> Healthcare Cloud System
- 3. Total Solution Provider
- 4. Our Impact on Society





## **Development Trends of Medical Devices**

### Infrared Thermometer







### **Blood Pressure Monitors**





### **Blood Glucose Monitoring Systems**







### Anyall Healthcare Kit



- 1. Blood Glucose Meter
- 2. Blood Pressure Monitor
- 3. Non-contact IR Thermometer
- 4. Body Scale
- 5. Health Insurance Card Reader



#### **Smart Connect**

Data transfer via smartphone/tablet



Data management in the Oucare Healthcare Cloud System





### **Anyall TPR System**



- 1. Blood Pressure Monitor
- 2. Non-contact IR Thermometer
- 3. Breath Counter



#### **Smart Connect**

Data transfer via smartphone/tablet



Data management in the Oucare Healthcare Cloud System







## **OUcare<sup>TM</sup> Healthcare Cloud System**

### **OUcare Healthcare Cloud System**



- Live Demo
  - https://healthcare.oucare.com/

• Support of 4 languages: Czech, German, Eng