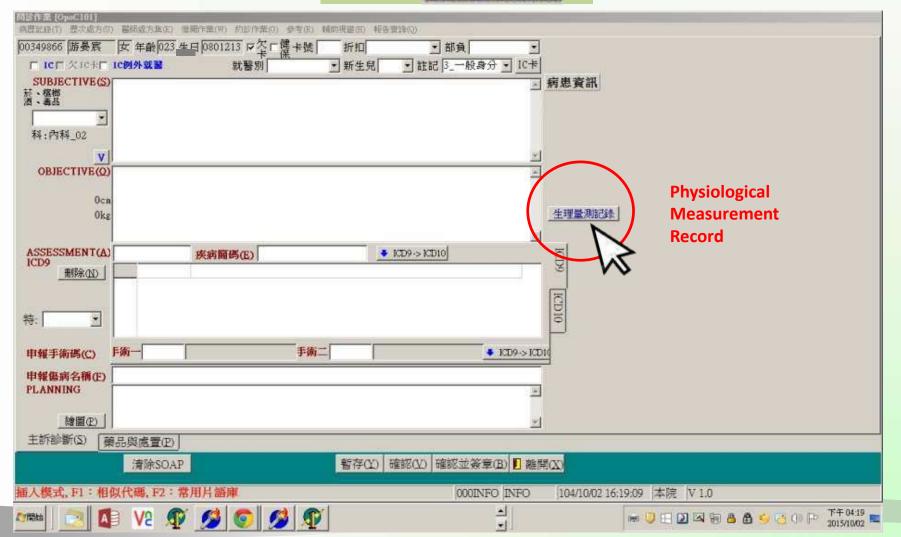

data from medical device

### ✓ Upload data

Real time upload, batch upload, upload to customer database

#### ✓ Data authorization

You decide whom to share your personal data with

### Personal Identification







### Personal Identification







It only takes 2-3 seconds to identify a patient











### **Our Impact on Society**





#### **BEST PRACTICE 1**

### Taipei Veterans General Hospital, Taoyuan Branch, **Northern Taiwan**

- Kick-off in January 2015
- 2 pcs. of Anyall Healthcare Kit placed in hospital waiting hall
  - Patients use their Health IC smart card to login to system, 10-20 data entries/day
- Immediate data read-in into hospital information system
- Time saving for doctors and patients
- Measurements taken by hospital volunteers



## 



#### 1.Click 生理量測記錄







#### Doctors views the trend to do precise analysis



### Scenario of Anyall Healthcare Kit



#### **BEST PRACTICE 2**

# Chiayi City, SW-Taiwan, 270.000 citizens, 87 neighorhoods/villages

- One of the world's Top 7 Intelligent Communities
- "Intelligent City" government purchasing program
- Kick-off in December 2016
- 40 pcs. of Anyall Healthcare Kit provided
- Use in Daily Care Centers, hospitals, home care
- 700 users now, 50/60 data entries per/day
- Data ownership at the Ministry of Health and Welfare

### Scenario of Anyall Healthcare Kit





Indentured Doctor views records in doctor's room





Use at Long-Term
Care Houses



Upload data to cloud



Link to hospital information system



## Mockrát děkuji! Thank you for your attention!