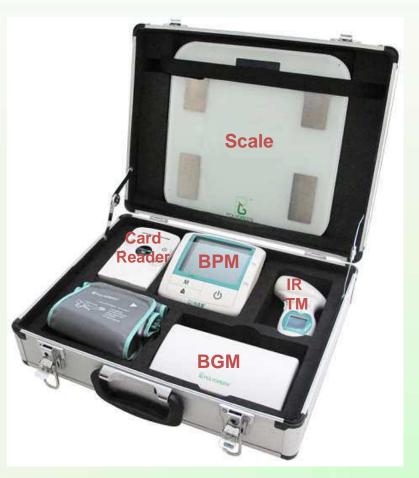

### Anyall Healthcare Kit

- 1. Blood Glucose Meter
- 2. Blood Pressure Monitor
- 3. Non-contact IR Thermometer
- 4. Body Scale
- 5. Health Insurance Card Reader