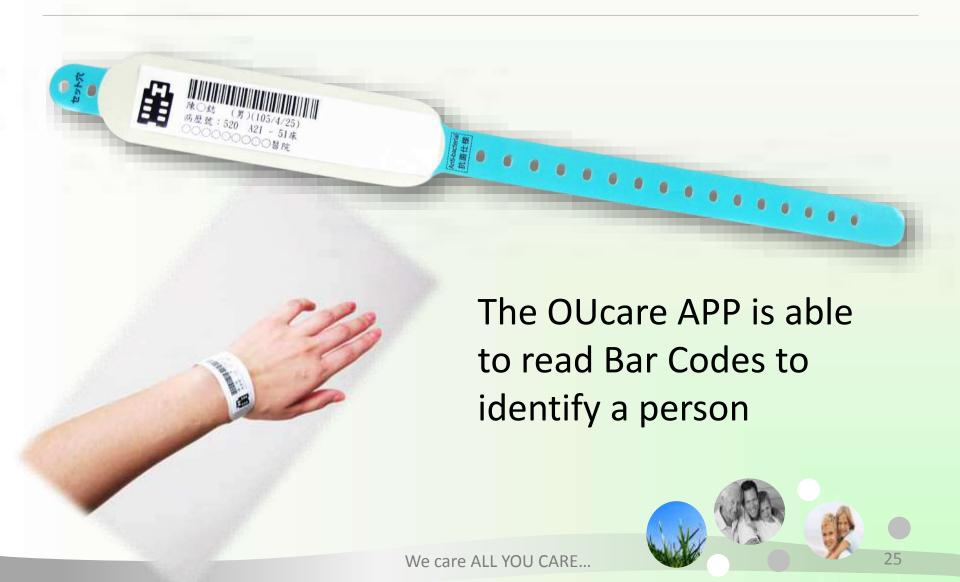

### Personal Identification

### Personal Identification

It only takes 2-3 seconds to identify a patient

#### ✓ Personal ID

Check-in via bar code reader