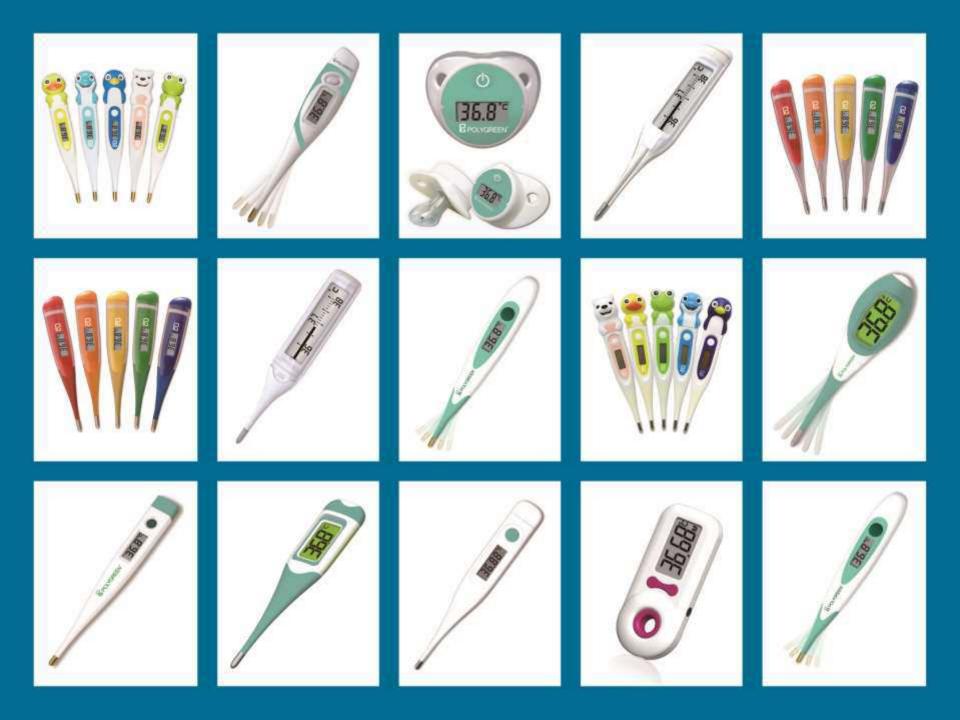

in Taiwan
- 1988: first generation of portable ultrasonic nebulizers
- 1990: products obtain FDA 510(k) clearance
- 1995: new factory site in Dongguan, China
- 1996: first generation of digital blood pressure monitors
- 1997: ISO 9002, EN46002, MDD 93/42EEC and CE0197 certifications obtained
- 1998: Infrared Thermometry Division established



### **Polygreen**®



- 2004: Launch of Polygreen® brand (OBM)
- 2004: Polygreen Germany GmbH established as sales subsidary for EU market
- 2004: products approved by Health Canada (MDL)
- 2005: ISO 9001 certification
- 2007: first generation of blood glucose monitors
- 2011: successful development of OUcare<sup>™</sup> smart phone application
- 2016: Polygreen products mainly can be found in the markets of the EU, Southeast Asia and the Far East





























































### **Outline**



- 1. Development Trends of Medical Devices
- 2. OUcare<sup>TM</sup> Healthcare Cloud System
- 3. Total Solution Provider
- 4. Our Impact on Society





## **Development Trends of Medical Devices**

### Infrared Thermometer







### **Blood Pressure Monitors**





### **Blood Glucose Monitoring Systems**







### Anyall Healthcare Kit



- 1. Blood Glucose Meter
- 2. Blood Pressure Monitor
- 3. Non-contact IR Thermometer
- 4. Body Scale
- 5. Health Insurance Card Reader



#### **Smart Connect**

Data transfer via smartphone/tablet



Data management in the Oucare Healthcare Cloud System





### **Anyall TPR System**



- 1. Blood Pressure Monitor
- 2. Non-contact IR Thermometer
- 3. Breath Counter



####