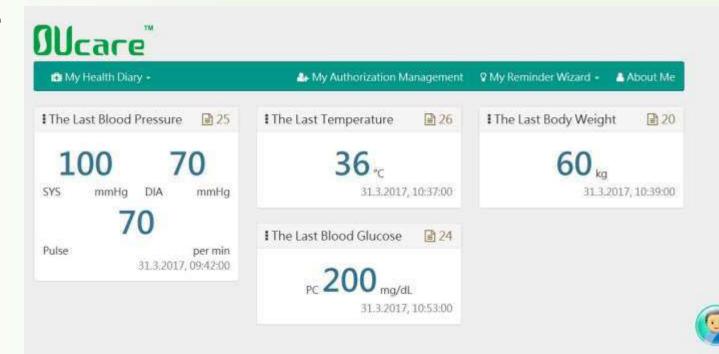

### **OUcare Healthcare Cloud System**

- Live Demo
  - https://healthcare.oucare.com/

• Support of 4 languages: Czech, German, English,

Chinese

20.1.2017, 11:51:00

20.1.2017, 11:35:15

20.1.2017, 11:31:00

20 1 2017 11-27-12

### OUcare Healthcare Cloud System

100 mmHg

125 mmHg

100 mmHq

125 mmHa

102 per min

85 per min

100 per min