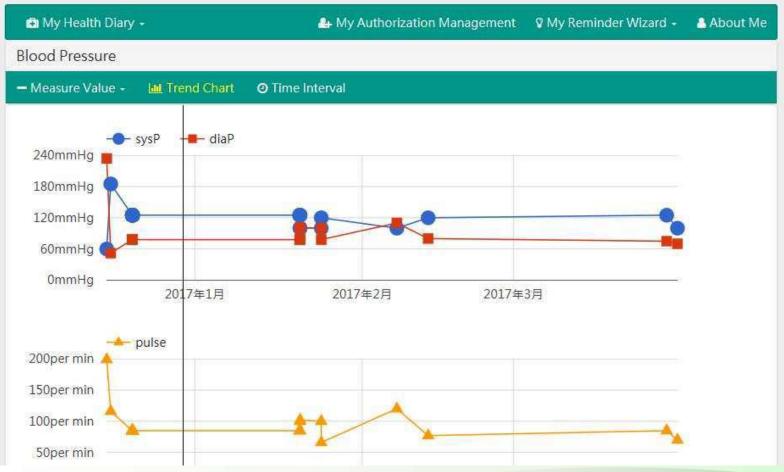

### OUcare Healthcare Cloud System

100 mmHg

125 mmHg

100 mmHq

125 mmHa

102 per min

85 per min

100 per min

25 normin

V

V

0

193

101 mmHg

78 mmHg

100 mmHg

70 mmHa