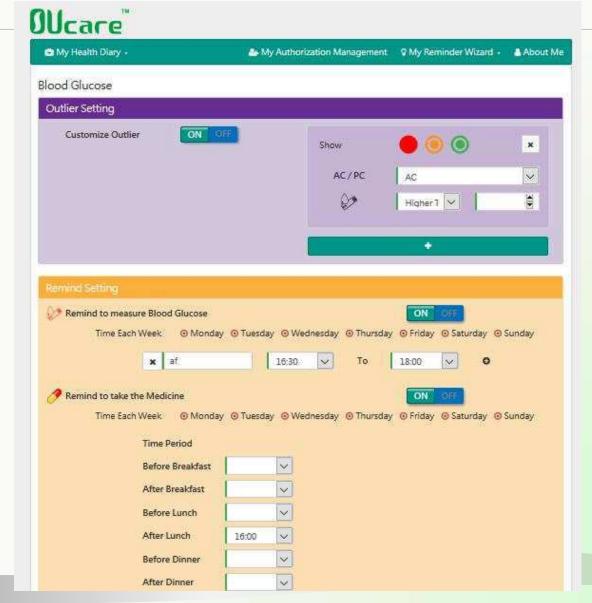

Oucare Healthcare Cloud System





### **Anyall TPR System**



- 1. Blood Pressure Monitor
- 2. Non-contact IR Thermometer
- 3. Breath Counter



#### **Smart Connect**

Data transfer via smartphone/tablet



Data management in the Oucare Healthcare Cloud System







## **OUcare<sup>TM</sup> Healthcare Cloud System**

### **OUcare Healthcare Cloud System**



- Live Demo
  - https://healthcare.oucare.com/

• Support of 4 languages: Czech, German, English,

Chinese



20.1.2017, 11:51:00

20.1.2017, 11:35:15

20.1.2017, 11:31:00

20 1 2017 11-27-12

8

9

### OUcare Healthcare Cloud System





100 mmHg

125 mmHg

100 mmHq

125 mmHa



102 per min

85 per min

100 per min

25 normin

V

V

0

193

101 mmHg

78 mmHg

100 mmHg

70 mmHa

### **OUcare Healthcare Cloud System**



















### **Total Solution Provider**



### OUcare<sup>TM</sup> Application





#### **Features**

#### ✓ Personal ID

Check-in via bar code reader

### ✓ Easy operation

NFC technology to read-in data from medical device

### ✓ Upload data

Real time upload, batch upload, upload to customer database

#### ✓ Data authorization

You decide whom to share your personal data with

### Personal Identification







### Personal Identification







It only takes 2-3 seconds to identify a patient











### **Our Impact on Society**





#### **BEST PRACTICE 1**

### Taipei Veterans General Hospital, Taoyuan Branch, **Northern Taiwan**

- Kick-off in January 2015
- 2 pcs. of Anyall Healthcare Kit placed in hospital waiting hall
  - Patients use their Health IC smart card to login to syst