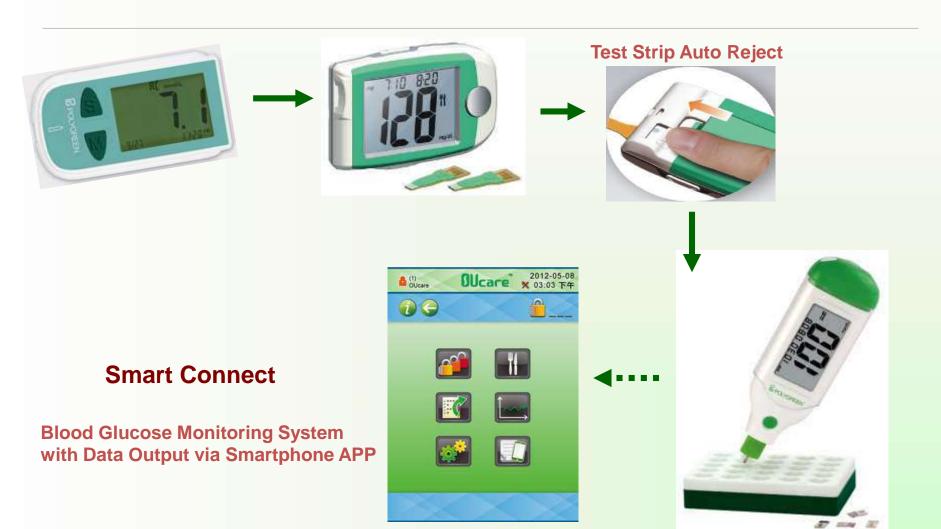

### **Blood Glucose Monitoring Systems**

#### **Smart Connect**

Data transfer via smartphone/tablet

Data management in the Oucare Healthcare Cloud System