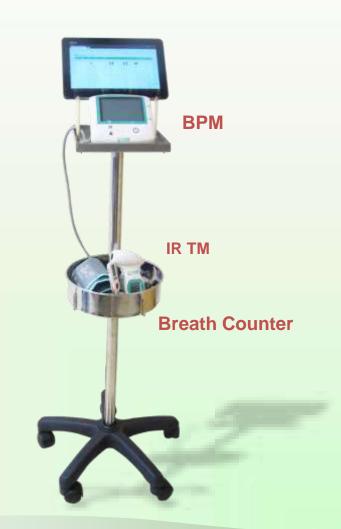

### **Anyall TPR System**

- 1. Blood Pressure Monitor
- 2. Non-contact IR Thermometer
- 3. Breath Counter