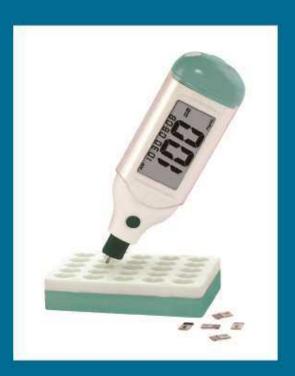

ic nebulizers
- 1990: products obtain FDA 510(k) clearance
- 1995: new factory site in Dongguan, China
- 1996: first generation of digital blood pressure monitors
- 1997: ISO 9002, EN46002, MDD 93/42EEC and CE0197 certifications obtained
- 1998: Infrared Thermometry Division established



### **Polygreen**®



- 2004: Launch of Polygreen® brand (OBM)
- 2004: Polygreen Germany GmbH established as sales subsidary for EU market
- 2004: products approved by Health Canada (MDL)
- 2005: ISO 9001 certification
- 2007: first generation of blood glucose monitors
- 2011: successful development of OUcare<sup>™</sup> smart phone application
- 2016: Polygreen products mainly can be found in the markets of the EU, Southeast Asia and the Far East





























































### **Outline**



- 1. Development Trends of Medical Devices
- 2. OUcare<sup>TM</sup> Healthcare Cloud System
- 3. Total Solution Provider
- 4. Our Impact on Society





## **Development Trends of Medical Devices**

### Infrared Thermometer







### **Blood Pressure Monitors**





### **Blood Glucose Monitoring Systems**







### Anyall Healthcare Kit



- 1. Blood Glucose Meter
- 2. Blood Pressure Monitor
- 3. Non-contact IR Thermometer
- 4. Body Scale
- 5. Health Insurance Card Reader



#### **Smart Connect**

Data transfer via smartphone/tablet



Data management in the Oucare Healthcare Cloud System





### **Anyall TPR System**



- 1. Blood Pressure Monitor
- 2. Non-contact IR Thermometer
- 3. Breath Counter



#### **Smart Connect**

Data transfer via smartphone/tablet