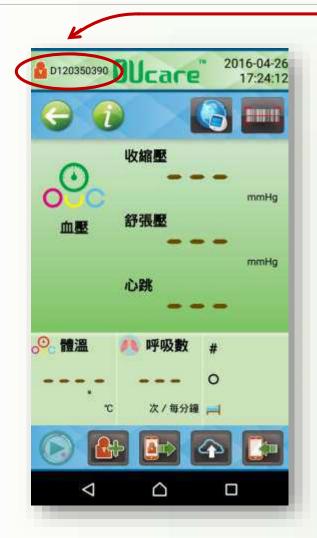

### Personal Identification

### Personal Identification

It only takes 2-3 seconds to identify a patient