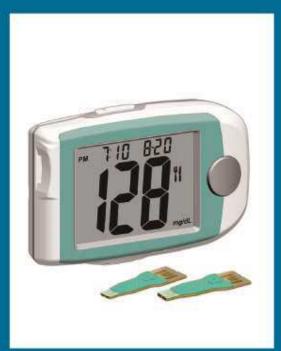

onic nebulizers
- 1990: products obtain FDA 510(k) clearance
- 1995: new factory site in Dongguan, China
- 1996: first generation of digital blood pressure monitors
- 1997: ISO 9002, EN46002, MDD 93/42EEC and CE0197 certifications obtained
- 1998: Infrared Thermometry Division established



### **Polygreen**®



- 2004: Launch of Polygreen® brand (OBM)
- 2004: Polygreen Germany GmbH established as sales subsidary for EU market
- 2004: products approved by Health Canada (MDL)
- 2005: ISO 9001 certification
- 2007: first generation of blood glucose monitors
- 2011: successful development of OUcare<sup>™</sup> smart phone application
- 2016: Polygreen products mainly can be found in the markets of the EU, Southeast Asia and the Far East





























































### **Outline**



- 1. Development Trends of Medical Devices
- 2. OUcare<sup>TM</sup> Healthcare Cloud System
- 3. Total Solution Provider
- 4. Our Impact on Society





## **Development Trends of Medical Devices**

### Infrared Thermometer







### **Blood Pressure Monitors**





### **Blood Glucose Monitoring Systems**







### Anyall Healthcare Kit



- 1. Blood Glucose Meter
- 2. Blood Pressure Monitor
- 3. Non-contact IR Thermometer
- 4. Body Scale
- 5. Health Insurance Card Reader



#### **Smart Connect**

Data transfer via smartphone/tablet



Data management in the Oucare Healthcare Cloud System





### **Anyall TPR System**



- 1. Blood Pressure Monitor
- 2. Non-contact IR Thermometer
- 3. Breath Counter



#### **Smart Connect**

Data transfer via smartphone/table