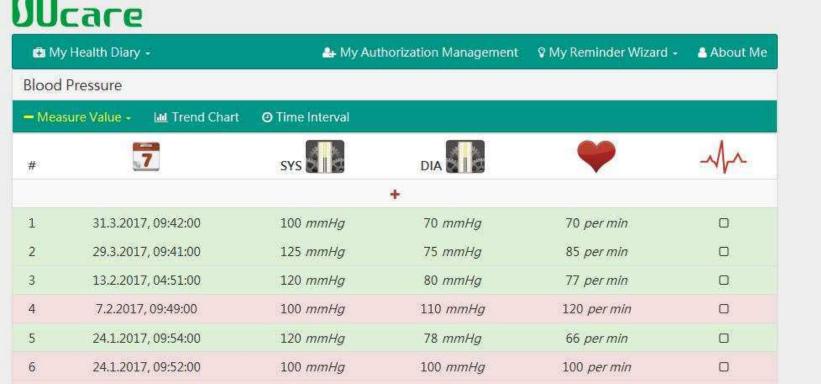

### OUcare Healthcare Cloud System

100 mmHg

125 mmHg

100 mmHq

125 mmHa

102 per min

85 per min

100 per min

25 normin

V

V

0

193

101 mmHg

78 mmHg

100 mmHg

70 mmHa