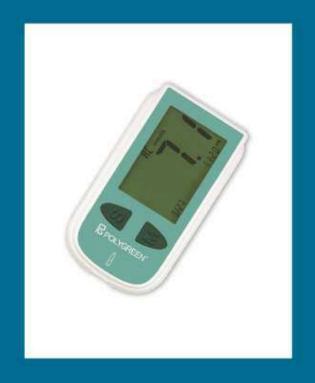

asonic nebulizers
- 1990: products obtain FDA 510(k) clearance
- 1995: new factory site in Dongguan, China
- 1996: first generation of digital blood pressure monitors
- 1997: ISO 9002, EN46002, MDD 93/42EEC and CE0197 certifications obtained
- 1998: Infrared Thermometry Division established



### **Polygreen**®



- 2004: Launch of Polygreen® brand (OBM)
- 2004: Polygreen Germany GmbH established as sales subsidary for EU market
- 2004: products approved by Health Canada (MDL)
- 2005: ISO 9001 certification
- 2007: first generation of blood glucose monitors
- 2011: successful development of OUcare<sup>™</sup> smart phone application
- 2016: Polygreen products mainly can be found in the markets of the EU, Southeast Asia and the Far East





























































### **Outline**



- 1. Development Trends of Medical Devices
- 2. OUcare<sup>TM</sup> Healthcare Cloud System
- 3. Total Solution Provider
- 4. Our Impact on Society





## **Development Trends of Medical Devices**

### Infrared Thermometer







### **Blood Pressure Monitors**





### **Blood Glucose Monitoring Systems**







### Anyall Healthcare Kit



- 1. Blood Glucose Meter
- 2. Blood Pressure Monitor
- 3. Non-contact IR Thermometer
- 4. Body Scale
- 5. Health Insurance Card Reader



#### **Smart Connect**

Data transfer via smartphone/tablet



Data management in the Oucare Healthcare Cloud System





### **Anyall TPR System**



- 1. Blood Pressure Monitor
- 2. Non-contact IR Thermometer
- 3. Breath Counter



#### **Smart Connect**

Data transfer via smartphone/tab